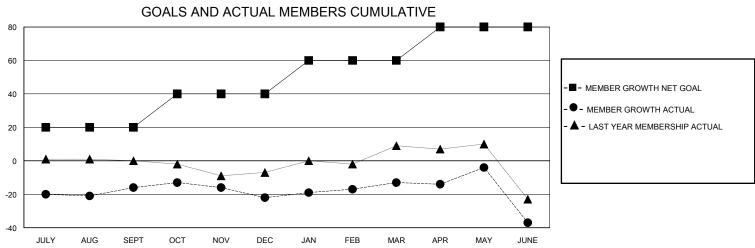

|  |
| 2.5           |               |             |               | <b>—</b>              |                        | -■- CURRENT YEAR GO     |                                                |  |
|               |               |             |               |                       |                        | - ▲ - LAST YEAR ACTUA   |                                                |  |
| 1.5           |               |             |               |                       |                        |                         |                                                |  |
|               | • •           |             |               |                       |                        |                         |                                                |  |



| DROPPED CLUBS: 0 |     | 22 CLUBS OF 37 ADDED 1 OR MORE<br>NEW MEMBERS | GENDER DISTRIBUTION  MALE 558 (60.26%)  FEMALE 368 (39.74%) |               |     |
|------------------|-----|-----------------------------------------------|-------------------------------------------------------------|---------------|-----|
| DROPPED MEMBERS  |     |                                               | PEWALE                                                      | 300 (33.7470) |     |
| DECEASED         | 16  | CLICK HERE FOR CUMULATIVE                     | TOTAL FAMILY UNIT MEMBERS                                   |               | 213 |
| CLUB CANCELLED   | 0   | MEMBERSHIP DATA                               | FAMILY MEMBERS PAYING HALF                                  |               | 110 |
| O